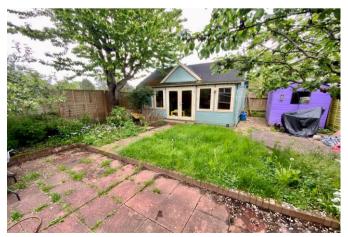

Agents Note: There is a loft space with possibility to convert (STPP).

Outside, the south facing garden is laid to lawn and patio area with a feature large Timber Cabin which has power and light. Side Access.