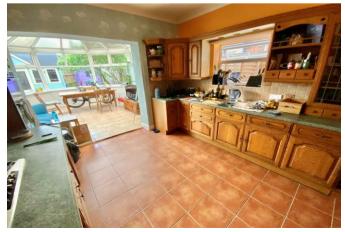

Enter via the porch and into the hallway. To the front aspect is the ground floor bedroom with its own en-suite facilities. To the rear is the 14' reception room with feature fireplace. The kitchen has a good range of wall and base units and is then open-plan to the conservatory extension - which provides space for a dining area. Upstairs there are three genuine double bedrooms and a modern bathroom with bath, shower, w/c and basin with stylish wall tiling.