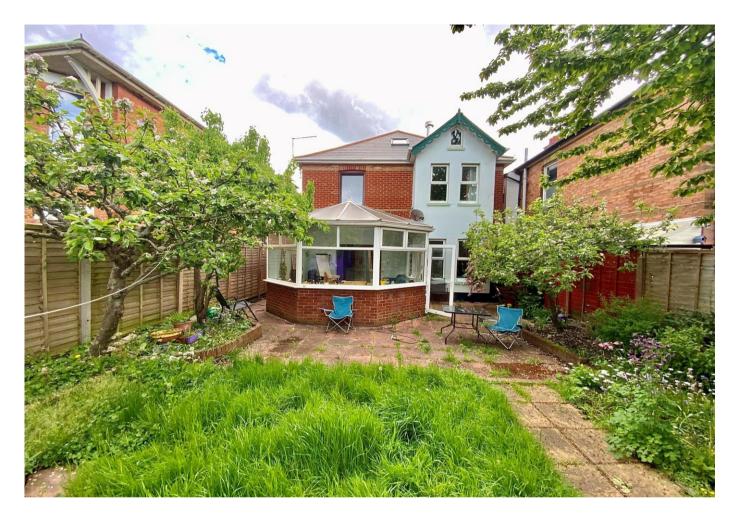

Agents Note: There is a loft space with possibility to convert (STPP).

Outside, the south facing garden is laid to lawn and patio area with a feature large Timber Cabin which has power and light. Side Access.