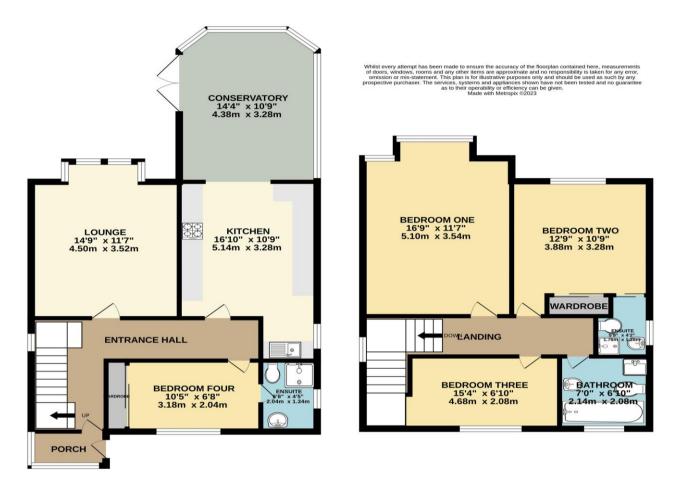

A spacious three/four bedroom detached period house situated in a convenient position for local shops, Pokesdown train station and Kings Park recreation ground, with easy access into the larger towns of Southbourne and Bournemouth and within 1 mile of the stunning beaches and clifftops at Southbourne and Boscombe spa. The property has a flexible layout and features UPVC double glazing, gas central heating, retiled roof, ground floor bedroom with en-suite, kitchen with open plan conservatory extension, three double bedrooms on the first floor and a south facing garden with timber cabin.

Enter via the porch and into the hallway. To the front aspect is the ground floor bedroom with its own en-suite facilities. To the rear is the 14' reception room with feature fireplace. The kitchen has a good range of wall and base units and is then open-plan to the conservatory extension - which provides space for a dining area. Upstairs there are three genuine double bedrooms and a modern bathroom with bath, shower, w/c and basin with stylish wall tiling.

Council Tax Band: C

GROUND FLOOR

**1ST FLOOR** 

Disclaimer These particulars, whilst believed to be accurate are set out as a general outline only for guidance and do not constitute any part of an offer or contract. Intending purchasers should not rely on them as statements of representation of fact, but must satisfy themselves by inspection or otherwise as to their accuracy. We have not carried out a detailed survey nor tested the services, appliances and specific fittings. Room sizes should not be relied upon for carpets and furnishings. The measurements given are approximate. No person in this firms employment has the authority to make or give any representation or warranty in respect of the property.