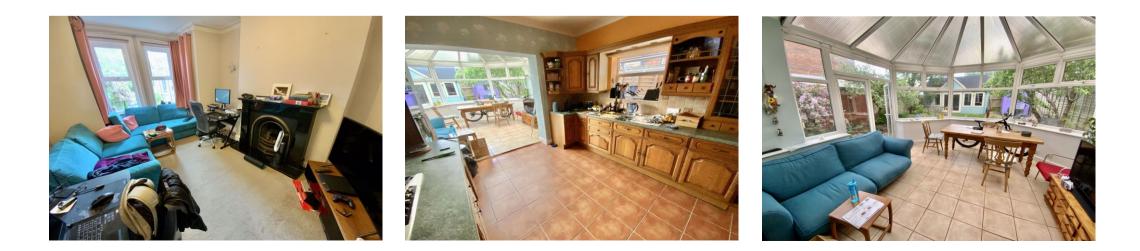

Enter via the porch and into the hallway. To the front aspect is the ground floor bedroom with its own en-suite facilities. To the rear is the 14' reception room with feature fireplace. The kitchen has a good range of wall and base units and is then open-plan to the conservatory extension - which provides space for a dining area. Upstairs there are three genuine double bedrooms and a modern bathroom with bath, shower, w/c and basin with stylish wall tiling.