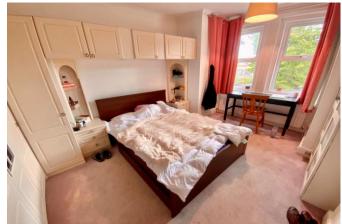

Enter via the porch and into the hallway. To the front aspect is the ground floor bedroom with its own en-suite facilities. To the rear is the 14' reception room with feature fireplace. The kitchen has a good range of wall and base units and is then open-plan to the conservatory extension - which provides space for a dining area. Upstairs there are three genuine double bedrooms and a modern bathroom with bath, shower, w/c and basin with stylish wall tiling.