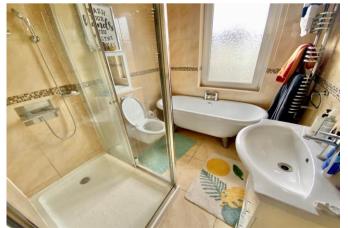

Enter via the porch and into the hallway. To the front aspect is the ground floor bedroom with its own en-suite facilities. To the rear is the 14' reception room with feature fireplace. The kitchen has a good range of wall and base units and is then open-plan to the conservatory extension - which provides space for a dining area. Upstairs there are three genuine double bedrooms and a modern bathroom with bath, shower, w/c and basin with stylish wall tiling.